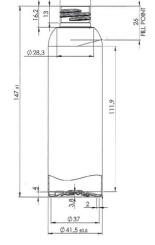

# **Boston Tall 150**

### **General info**

| Item no. (SKU):    | LS1082118110          |
|--------------------|-----------------------|
| Family / Range:    | Boston Tall           |
| Capacity:          | 150ml                 |
| Neck:              | 24/410                |
| Weight:            | 20                    |
| Shape:             | Round                 |
| Material:          | PET                   |
| Colour:            | All Colours Available |
| Print Areas:       | N/A                   |
| Country of Origin: | Lithuania             |

Ø23,42